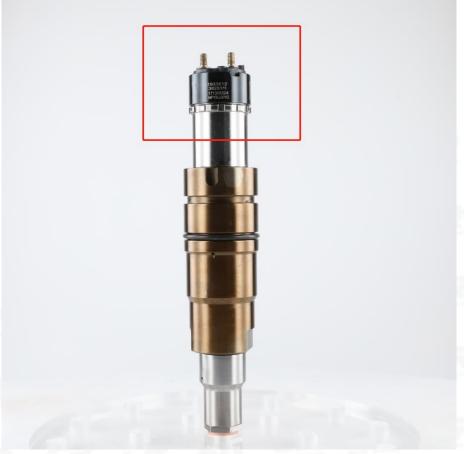

### 2.1. 2031836 Common Rail Diesel Injector Part Number Location

E.g.: See the common rail diesel injector part number as follows:

Pic No.3

| No. | Name                |  |  |
|-----|---------------------|--|--|
| Α   | brand, logo, coding |  |  |