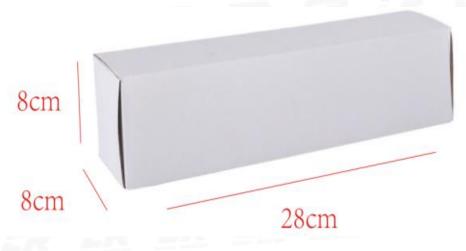

# 2) Common Rail Diesel Injector Box Size

Pic No.1

|   | No. | Name Common Rail Diesel Injector Package Size (co |        |  |  |
|---|-----|---------------------------------------------------|--------|--|--|
| Ī | 1   | Common Rail Diesel Injector Box                   | 28*8*8 |  |  |