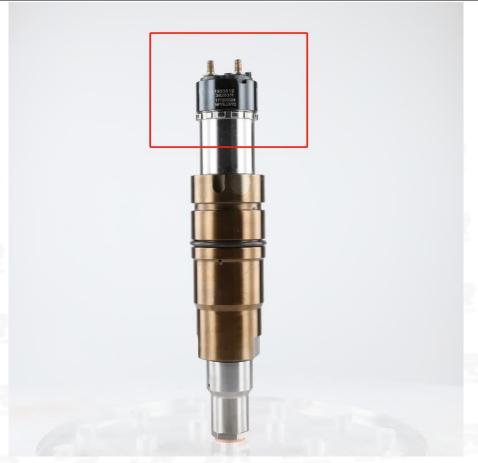

### 2.1. 1933613 Common Rail Diesel Injector Part Number Location

E.g.: See the common rail diesel injector part number as follows:

Pic No.3

| No. | Name                |
|-----|---------------------|
| Α   | brand, logo, coding |