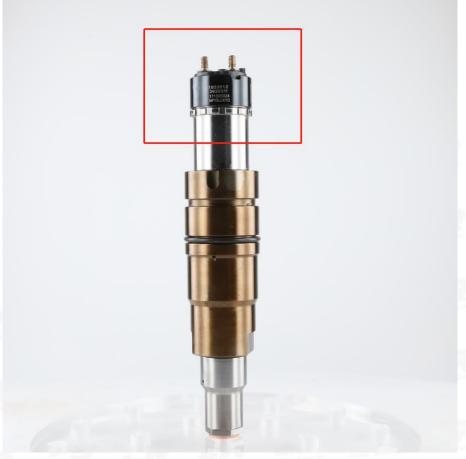

# 2.1. 1933612 Common Rail Diesel Injector Part Number Location

E.g.: See the common rail diesel injector part number as follows:

Pic No.3

| No. | Name                |  |
|-----|---------------------|--|
| Α   | brand, logo, coding |  |