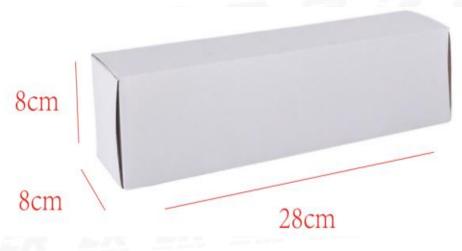

# 2) Common Rail Diesel Injector Box Size

Pic No.1

| No. | Name Common Rail Diesel Injector Package Size ( |        |  |  |  |
|-----|-------------------------------------------------|--------|--|--|--|
| 1   | Common Rail Diesel Injector Box                 | 28*8*8 |  |  |  |