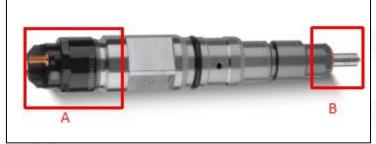

#### 2.1. 33800-2U000 Common Rail Diesel Injector Part Number Location

E.g.: See the common rail diesel injector part number as follows:

Pic No.3

| No. | Name                                    |  |  |
|-----|-----------------------------------------|--|--|
| A   | Brand, logo, part number, series number |  |  |
| В   | Part number                             |  |  |