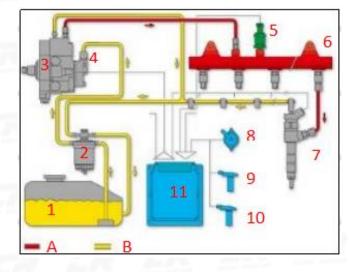

#### 2.2. 33800-2U000 Common Rail Diesel Injector Application Scenarios

Common rail system is an oil supply method refers to the diesel oil from the fuel tank sucked out by the gear pump through the oil-water separator and the gear pump to diesel fine filter, high-pressure pump, common rail pipe, and common rail diesel injector, all together with the closed-loop fuel supply system composed of sensors and ECU that completely separates the generation of injection pressure and the injection process from each other.

Pic No.4

| No. | Name                  | No. | Name                           | No. | Name                           | No. | Name                         |
|-----|-----------------------|-----|--------------------------------|-----|--------------------------------|-----|------------------------------|
| 1   | Tank                  | 5   | Common Rail<br>Pressure Sensor | 9   | Engine Crankshaft<br>Sensor    | А   | High Pressure Oil<br>Circuit |
| 2   | Fuel Filter           | 6   | Common Rail Pipe               | 10  | Camshaft Sensor                | В   | Low Pressure Oil<br>Circuit  |
| 3   | High-Pressure<br>Pump | 7   | Common Rail<br>Diesel Injector | 11  | ECU Electronic<br>Control Unit | /   | /                            |
| 4   | Fuel Gear<br>Pump     | 8   | Accelerator Pedal              | /   | / /                            | /   |                              |