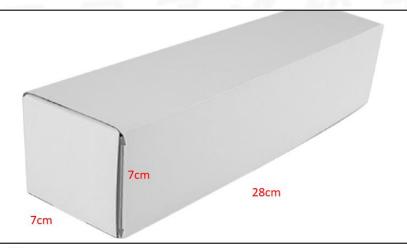

## 2) Common Rail Diesel Injector Box Size

#### Pic No.1

| No. | Name                            | Common Rail Diesel Injector Package Size (cm) |
|-----|---------------------------------|-----------------------------------------------|
| 1   | Common Rail Diesel Injector Box | 28*7*7                                        |