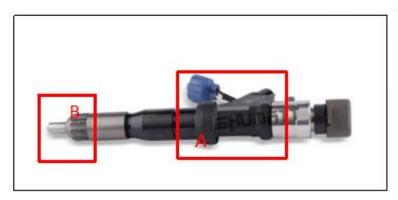

#### 2.1. 295050-3300 Common Rail Diesel Injector Part Number Location

E. g.: See the common rail diesel injector part number as follows:

Pic No.3

| No. | Name                                    |  |  |
|-----|-----------------------------------------|--|--|
| Α   | Brand, logo, part number, series number |  |  |
| В   | B Nozzle part number                    |  |  |