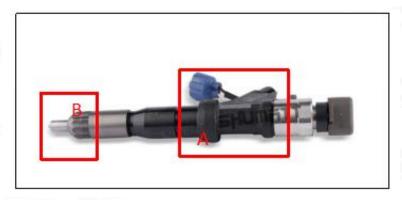

#### 2.1. 295050-2800 Common Rail Diesel Injector Part Number Location

E. g.: See the common rail diesel injector part number as follows:

Pic No.3

| No. | Name                                    |  |  |
|-----|-----------------------------------------|--|--|
| Α   | Brand, logo, part number, series number |  |  |
| В   | Nozzle part number                      |  |  |