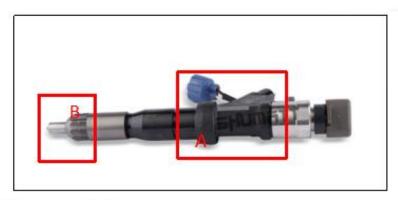

#### 2.1. 295050-2420 Common Rail Diesel Injector Part Number Location

E. g.: See the common rail diesel injector part number as follows:

Pic No.3

| No. | Name                                    |  |
|-----|-----------------------------------------|--|
| A   | Brand, logo, part number, series number |  |
| В   | Nozzle part number                      |  |