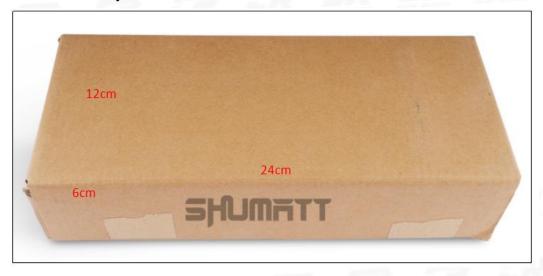

Common Rail Diesel Injector Package Size: 24cm\*12 cm \*6 cm

Common Rail Diesel Injector MOQ: 4 Pieces

Common Rail Diesel Injector Type: Common Rail Diesel Injector

#### (2) Common Rail Diesel Injector Box Size

Pic No.1

| No. | Name                            | Common Rail Diesel Injector Package Size (cm) |  |  |
|-----|---------------------------------|-----------------------------------------------|--|--|
| 1   | Common Rail Diesel Injector Box | 24*12*6                                       |  |  |