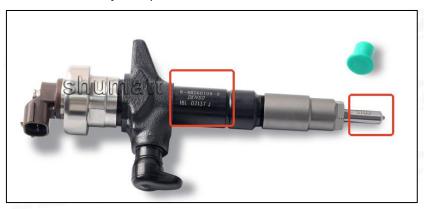

#### 2.1. 295050-1900 Common Rail Diesel Injector Part Number Location

E. g.: See the common rail diesel injector part number as follows:

Pic No.3

| No.                                                             | Name                                    |  |
|-----------------------------------------------------------------|-----------------------------------------|--|
| Α                                                               | Brand, logo, part number, series number |  |
| B Brand, logo, part number, series number  B Nozzle part number |                                         |  |