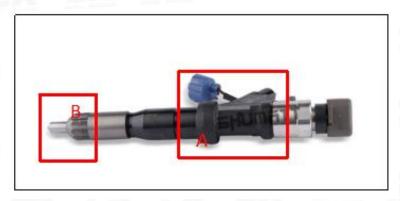

#### 2.1. 295050-1560 Common Rail Diesel Injector Part Number Location

E. g.: See the common rail diesel injector part number as follows:

Pic No.3

| No. | Name                                    |
|-----|-----------------------------------------|
| A   | Brand, logo, part number, series number |
| В   | Nozzle part number                      |