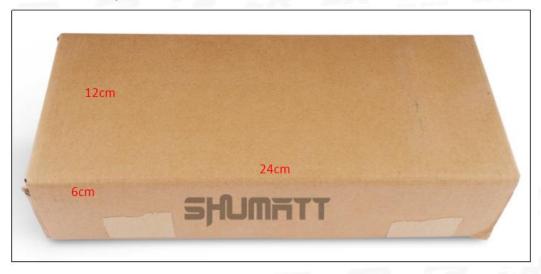

#### (2) Common Rail Diesel Injector Box Size

Pic No.1

| No. | Name                            | Common Rail Diesel Injector Package Size (cm) |
|-----|---------------------------------|-----------------------------------------------|
| 1   | Common Rail Diesel Injector Box | 24*12*6                                       |