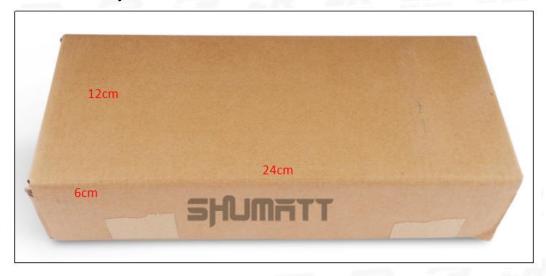

#### (2) Common Rail Diesel Injector Box Size

Pic No.1

| No. | Name                            | Common Rail Diesel Injector Package Size (cm) |
|-----|---------------------------------|-----------------------------------------------|
| 1   | Common Rail Diesel Injector Box | 24*12*6                                       |