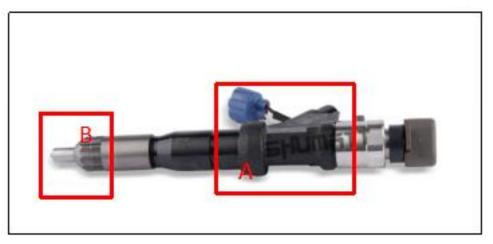

#### 2.1. 295050-1440 Common Rail Diesel Injector Part Number Location

E. g.: See the common rail diesel injector part number as follows:

Pic No.3

| No. | Name                                    |  |
|-----|-----------------------------------------|--|
| Α   | Brand, logo, part number, series number |  |
| В   | Nozzle part number                      |  |