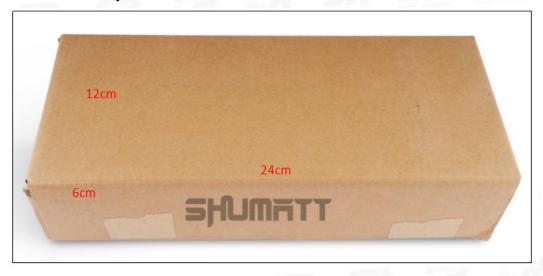

#### (2) Common Rail Diesel Injector Box Size

Pic No.1

| No. | Name                            | Common Rail Diesel Injector Package Size (cm) |
|-----|---------------------------------|-----------------------------------------------|
| 1   | Common Rail Diesel Injector Box | 24*12*6                                       |