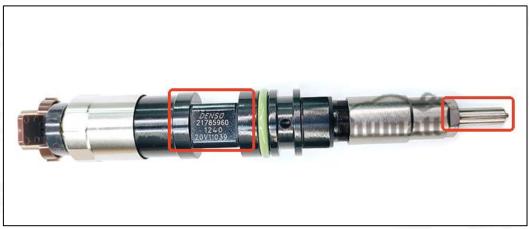

#### 2.1. 295050-1240 Common Rail Diesel Injector Part Number Location

E.g.: See the common rail diesel injector part number as follows:

Pic No.3

| No. Name |                                         |  |
|----------|-----------------------------------------|--|
| A        | Brand, logo, part number, series number |  |
| В        | Nozzle part number                      |  |