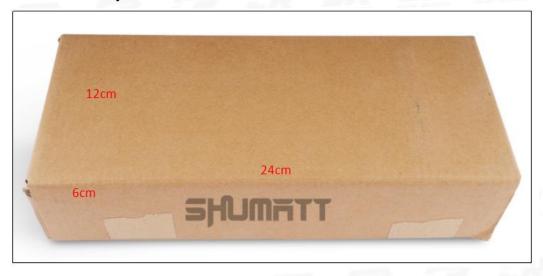

Common Rail Diesel Injector Package Size: 24cm\*12 cm \*6 cm

Common Rail Diesel Injector Type: Common Rail Diesel Injector

Common Rail Diesel Injector MOQ: 4 Pieces

#### (2) Common Rail Diesel Injector Box Size

Pic No.1

| No. | Name                            | Common Rail Diesel Injector Package Size (cm) |
|-----|---------------------------------|-----------------------------------------------|
| 1   | Common Rail Diesel Injector Box | 24*12*6                                       |