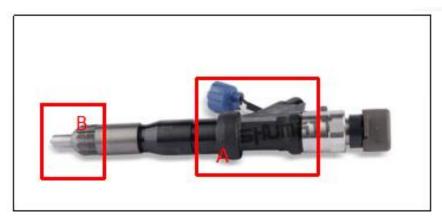

#### 2.1. 295050-1150 Common Rail Diesel Injector Part Number Location

E.g.: See the common rail diesel injector part number as follows:

Pic No.3

| No. | Name                                    |  |  |
|-----|-----------------------------------------|--|--|
| A   | Brand, logo, part number, series number |  |  |
| В   | Nozzle part number                      |  |  |