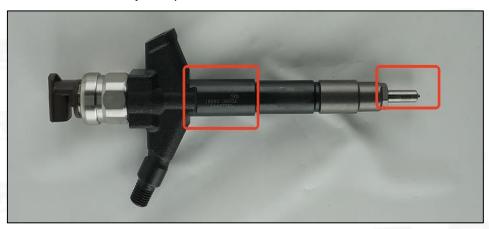

#### 2.1. 295050-1060 Common Rail Diesel Injector Part Number Location

E.g.: See the common rail diesel injector part number as follows:

Pic No.3

| No. | Name                                    |  |
|-----|-----------------------------------------|--|
| A   | Brand, logo, part number, series number |  |
| В   | Nozzle part number                      |  |