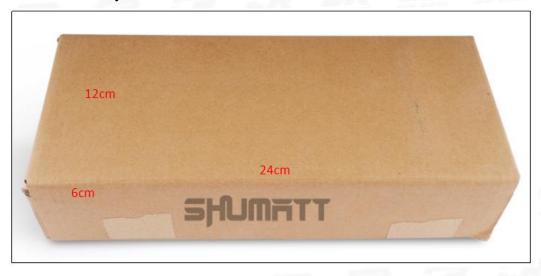

#### (2) Common Rail Diesel Injector Box Size

Pic No.1

| No. | Name                            | Common Rail Diesel Injector Package Size (cm) |
|-----|---------------------------------|-----------------------------------------------|
| 1   | Common Rail Diesel Injector Box | 24*12*6                                       |

Common Rail Diesel Injector Package Size: 24cm\*12 cm \*6 cm Common Rail Diesel Injector Type: Common Rail Diesel Injector

Common Rail Diesel Injector MOQ: 4 Pieces