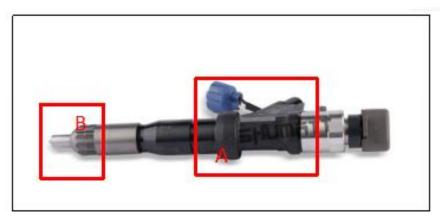

#### 2.1. 295050-1050 Common Rail Diesel Injector Part Number Location

E.g.: See the common rail diesel injector part number as follows:

Pic No.3

| No. | Name                                    |
|-----|-----------------------------------------|
| A   | Brand, logo, part number, series number |
| В   | Nozzle part number                      |