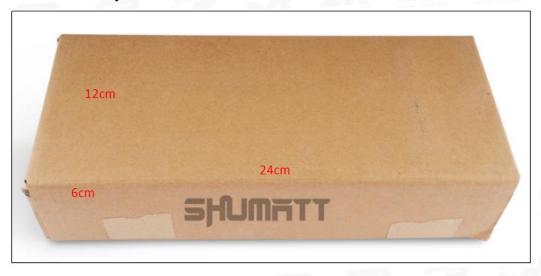

#### (2) Common Rail Diesel Injector Box Size

Pic No.1

| No. | Name                            | Common Rail Diesel Injector Package Size (cm) |
|-----|---------------------------------|-----------------------------------------------|
| 1   | Common Rail Diesel Injector Box | 24*12*6                                       |