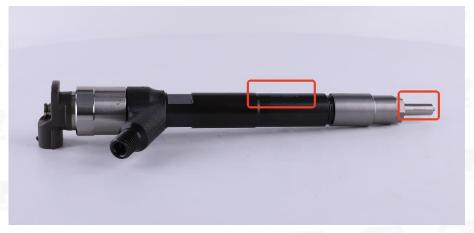

#### 2.1. 295050-0960 Common Rail Diesel Injector Part Number Location

E.g.: See the common rail diesel injector part number as follows:

Pic No.3

| No. | Name                                    |  |
|-----|-----------------------------------------|--|
| A   | Brand, logo, part number, series number |  |
| В   | Nozzle part number                      |  |