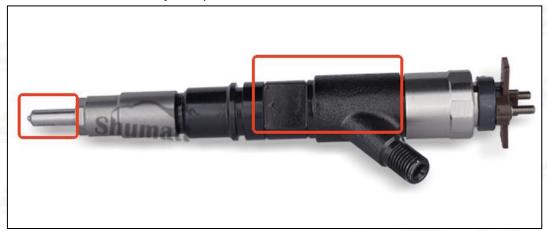

#### 2.1. 295050-0940 Common Rail Diesel Injector Part Number Location

E.g.: See the common rail diesel injector part number as follows:

Pic No.3

| No. | Name                                    |  |
|-----|-----------------------------------------|--|
| A   | Brand, logo, part number, series number |  |
| В   | Nozzle part number                      |  |