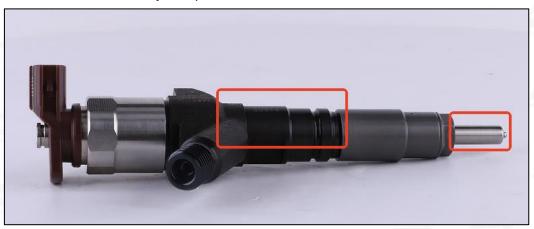

#### 2.1. 295050-0933 Common Rail Diesel Injector Part Number Location

E.g.: See the common rail diesel injector part number as follows:

Pic No.3

| No. | Name                                    |  |  |  |
|-----|-----------------------------------------|--|--|--|
| A   | Brand, logo, part number, series number |  |  |  |
| В   | Nozzle part number                      |  |  |  |