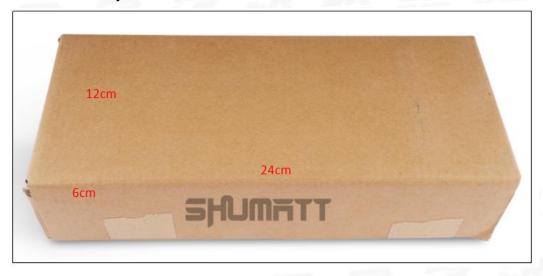

#### (2) Common Rail Diesel Injector Box Size

Pic No.1

| No. | Name                            | Common Rail Diesel Injector Package Size (cm) |
|-----|---------------------------------|-----------------------------------------------|
| 1   | Common Rail Diesel Injector Box | 24*12*6                                       |