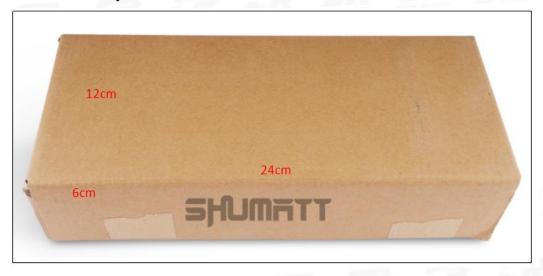

Common Rail Diesel Injector Package Size: 24cm\*12 cm \*6 cm Common Rail Diesel Injector Type: Common Rail Diesel Injector

Common Rail Diesel Injector MOQ: 4 Pieces

#### (2) Common Rail Diesel Injector Box Size

Pic No.1

| No. | Name                            | Common Rail Diesel Injector Package Size (cm) |
|-----|---------------------------------|-----------------------------------------------|
| 1   | Common Rail Diesel Injector Box | 24*12*6                                       |