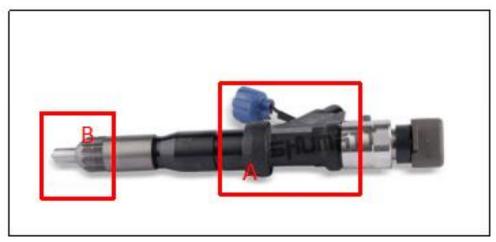

#### 2.1. 295050-0900 Common Rail Diesel Injector Part Number Location

E.g.: See the common rail diesel injector part number as follows:

Pic No.3

| No. | Name                                    |  |
|-----|-----------------------------------------|--|
| А   | Brand, logo, part number, series number |  |
| В   | Nozzle part number                      |  |