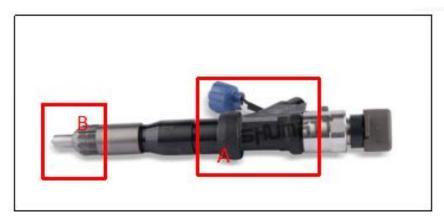

#### 2.1. 295050-0530 Common Rail Diesel Injector Part Number Location

E.g.: See the common rail diesel injector part number as follows:

Pic No.3

| No. | Name                                    |  |
|-----|-----------------------------------------|--|
| Α   | Brand, logo, part number, series number |  |
| В   | Nozzle part number                      |  |