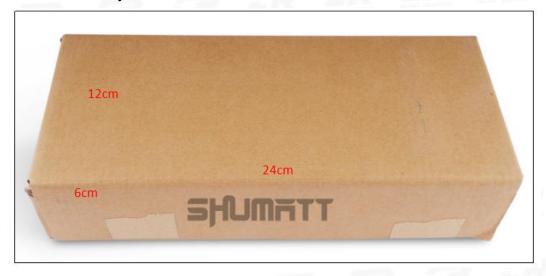

#### (2) Common Rail Diesel Injector Box Size

Pic No.1

| No. | Name                            | Common Rail Diesel Injector Package Size (cm) |
|-----|---------------------------------|-----------------------------------------------|
| 1   | Common Rail Diesel Injector Box | 24*12*6                                       |

Common Rail Diesel Injector MOQ: 4 Pieces

Common Rail Diesel Injector Package Size: 24cm\*12 cm \*6 cm Common Rail Diesel Injector Type: Common Rail Diesel Injector