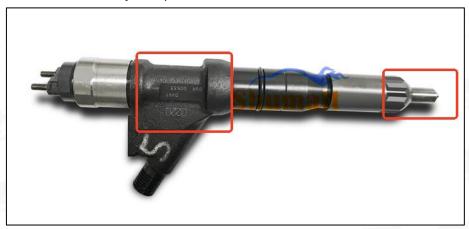

#### 2.1. 295050-0491 Common Rail Diesel Injector Part Number Location

E.g.: See the common rail diesel injector part number as follows:

Pic No.3

| No. | Name                                    |  |
|-----|-----------------------------------------|--|
| Α   | Brand, logo, part number, series number |  |
| В   | Nozzle part number                      |  |