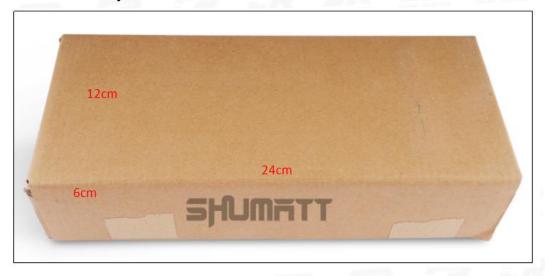

#### (2) Common Rail Diesel Injector Box Size

Pic No.1

| No. | Name                            | Common Rail Diesel Injector Package Size (cm) |
|-----|---------------------------------|-----------------------------------------------|
| 1   | Common Rail Diesel Injector Box | 24*12*6                                       |