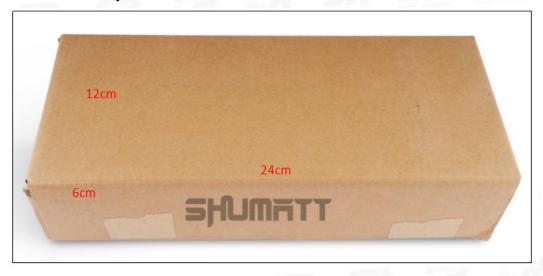

#### (2) Common Rail Diesel Injector Box Size

Pic No.1

| No. | Name                            | Common Rail Diesel Injector Package Size (cm) |  |  |
|-----|---------------------------------|-----------------------------------------------|--|--|
| 1   | Common Rail Diesel Injector Box | 24*12*6                                       |  |  |