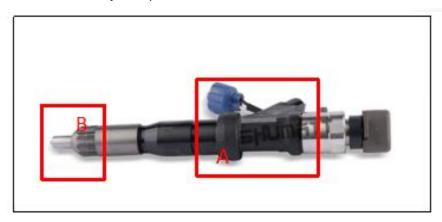

#### 2.1. 295050-0470 Common Rail Diesel Injector Part Number Location

E.g.: See the common rail diesel injector part number as follows:

Pic No.3

| No. | Name                                    |  |
|-----|-----------------------------------------|--|
| Α   | Brand, logo, part number, series number |  |
| В   | Nozzle part number                      |  |