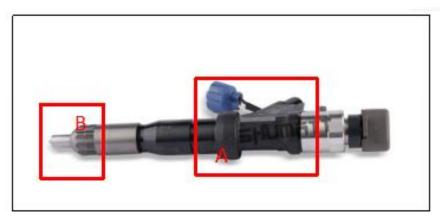

#### 2.1. 295050-0321 Common Rail Diesel Injector Part Number Location

E.g.: See the common rail diesel injector part number as follows:

Pic No.3

| No. | Name                                    |  |
|-----|-----------------------------------------|--|
| A   | Brand, logo, part number, series number |  |
| В   | Nozzle part number                      |  |