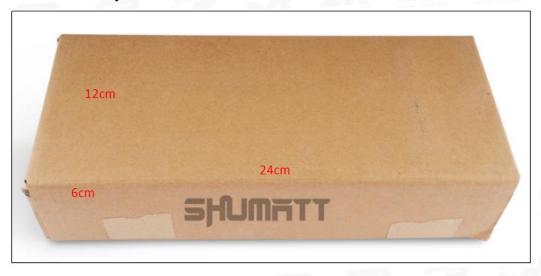

#### (2) Common Rail Diesel Injector Box Size

Pic No.1

| No. | Name                            | Common Rail Diesel Injector Package Size (cm) |  |  |
|-----|---------------------------------|-----------------------------------------------|--|--|
| 1   | Common Rail Diesel Injector Box | 24*12*6                                       |  |  |