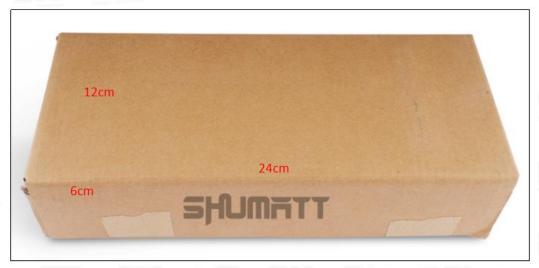

#### (2) Common Rail Diesel Injector Box Size

Pic No.1

| No. | Name                            | Common Rail Diesel Injector Package Size (cm) |
|-----|---------------------------------|-----------------------------------------------|
| 1   | Common Rail Diesel Injector Box | 24*12*6                                       |