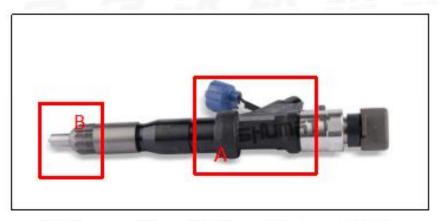

#### 2.1. 295050-0232 Common Rail Diesel Injector Part Number Location

E.g.: See the common rail diesel injector part number as follows:

Pic No.3

| No. | Name                                    |  |
|-----|-----------------------------------------|--|
| Α   | Brand, logo, part number, series number |  |
| В   | Nozzle part number                      |  |