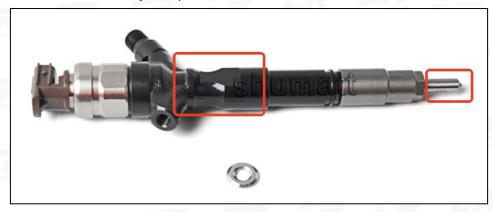

#### 2.1. 295050-0020 Common Rail Diesel Injector Part Number Location

E.g.: See the common rail diesel injector part number as follows:

Pic No.3

| No. | Name                                    |
|-----|-----------------------------------------|
| А   | Brand, logo, part number, series number |
| В   | Nozzle part number                      |