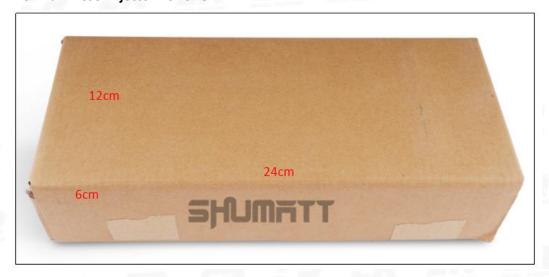

#### (2) Common Rail Diesel Injector Box Size

Pic No.1

| No. | Name                            | Common Rail Diesel Injector Package Size (cm) |  |  |
|-----|---------------------------------|-----------------------------------------------|--|--|
| 1   | Common Rail Diesel Injector Box | 24*12*6                                       |  |  |