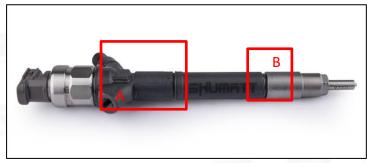

#### 2.1. 095000-9730 Common Rail Diesel Injector Part Number Location

E. g.: See the common rail diesel injector part number as follows:

Pic No.3

| No. | Name                                    |
|-----|-----------------------------------------|
| A   | Brand, logo, part number, series number |
| В   | Nozzle part number                      |