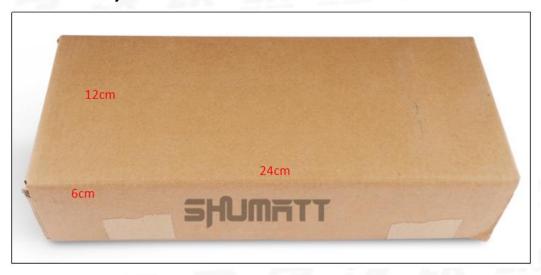

#### (2) Common Rail Diesel Injector Box Size

Pic No.1

| No. | Name                            | Common Rail Diesel Injector Package Size (cm |  |  |
|-----|---------------------------------|----------------------------------------------|--|--|
| 1   | Common Rail Diesel Injector Box | 24*12*6                                      |  |  |