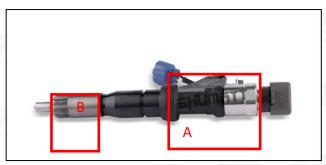

l.
- 12 Common rail diesel injector failure caused by failure to replace consumable parts as specified in the vehicle engine maintenance manual.
- 13 Common rail diesel injector failure caused by not complying with the intake system fit clearance and exhaust system fit clearance requirements specified in the vehicle engine maintenance manual.
- 14 Failure to replace the consumable parts and the fitting clearance of the oil inlet system pipeline and the common rail diesel injector connection in accordance with the fuel intake system specified in the vehicle engine maintenance manual.



#### 2. 095000-8901 Common Rail Diesel Injector Technical Support

#### 2.1. 095000-8901 Common Rail Diesel Injector Part Number Location

E. g.: See the common rail diesel injector part number as follows:



Pic No.3

| No. | Name                                    |  |
|-----|-----------------------------------------|--|
| A   | Brand, logo, part number, series number |  |
| В   | Nozzle part number                      |  |

#### 2.2. 095000-8901 Common Rail Diesel Injector Application Scenarios

Common rail system is an oil supply method refers to the Fuel oil from the fuel tank sucked out by the gear pump through the oil-water separator and the gear pump to Fuel fine filter, high-pressure pump, common rail pipe, and common rail diesel injector, all together with the closed-loop fuel supply system composed of sensors and ECU that completely separates the generation of injection pressure and the injection process from each other.



Pic No. 4

| No. | Name                           | No. |