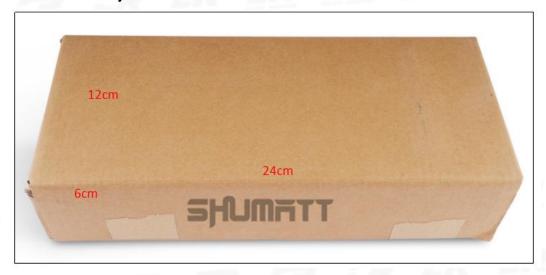

Common Rail Diesel Injector Package Size: 24cm\*12 cm \*6 cm Common Rail Diesel Injector Type: Common Rail Diesel Injector

Common Rail Diesel Injector MOQ: 4 Pieces