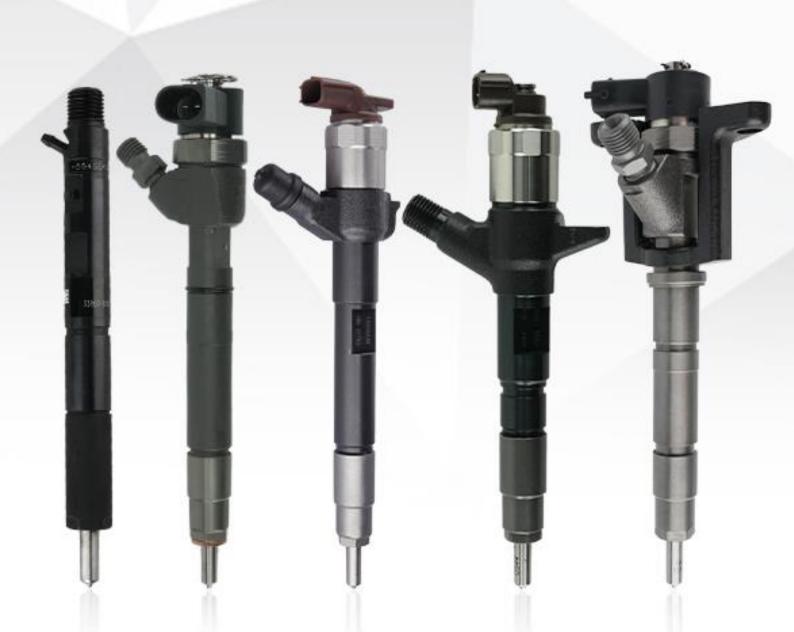

#### 1.4. 095000-8901 Common Rail Diesel Injector Parameter

Adaptation System: Common Rail System
Common Rail Diesel Injector Series: G2 Series

Common Rail Diesel Injector Type: Electromagnetic Common Rail Diesel Injector

**Applicable For Vehicle: HINO** 

Common Rail Diesel Injector Size: 22cm\*8 cm \*4 cm
Common Rail Diesel Injector Net Weight: 0.8kg
Common Rail Diesel Injector Gross Weight: 0.9kg
Common Rail Diesel Injector Quality: Re-manufactured