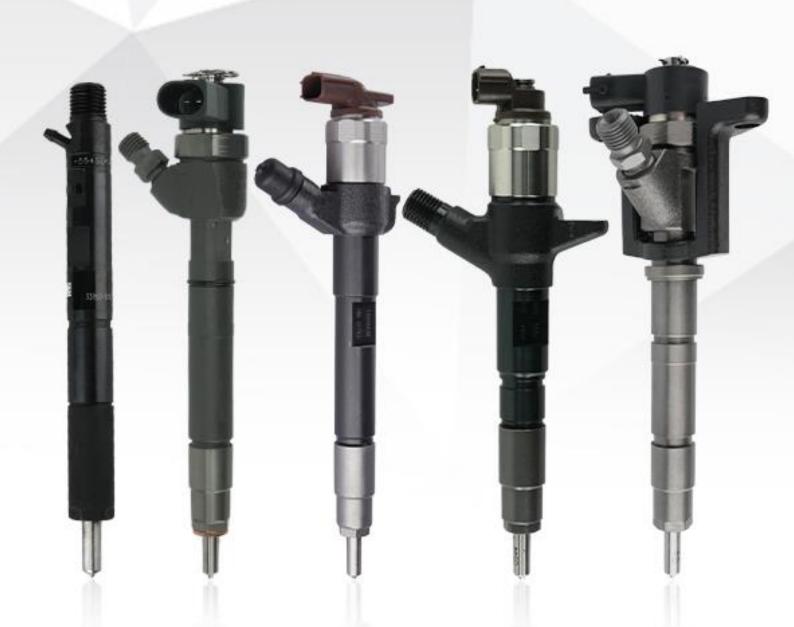

#### 1. 095000-8550 Common Rail Diesel Injector Introduction

#### 1.1. 095000-8550 Common Rail Diesel Injector Basic Information

| Title 095000-8550 Common Rail Diesel Injector G2 |     | 095000-8550 Common Rail Diesel Injector G2 Series Re-manufactured |                |
|--------------------------------------------------|-----|-------------------------------------------------------------------|----------------|
|                                                  | SKU |                                                                   | Z1L30950008550 |