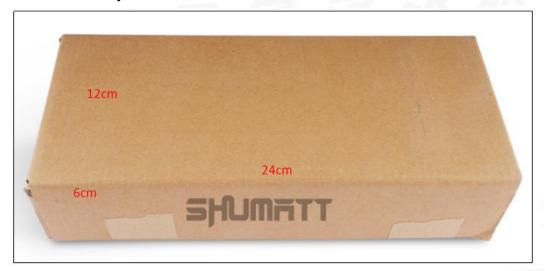

Common Rail Diesel Injector Package Size: 24cm\*12 cm \*6 cm Common Rail Diesel Injector Type: Common Rail Diesel Injector

Common Rail Diesel Injector MOQ: 4 Pieces

#### (2) Common Rail Diesel Injector Box Size

Pic No.1

| No. | Name                            | Common Rail Diesel Injector Package Size (cm) |
|-----|---------------------------------|-----------------------------------------------|
| 1   | Common Rail Diesel Injector Box | 24*12*6                                       |