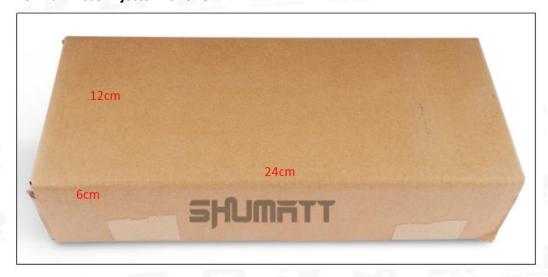

#### (2) Common Rail Diesel Injector Box Size

Pic No.1

| No. | Name                            | Common Rail Diesel Injector Package Size (cm) |
|-----|---------------------------------|-----------------------------------------------|
| 1   | Common Rail Diesel Injector Box | 24*12*6                                       |