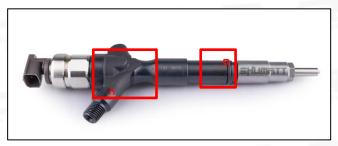

#### 2.1. 095000-8530 Common Rail Diesel Injector Part Number Location

E. g.: See the common rail diesel injector part number as follows:

Pic No.3

| No. | Name                                    |  |
|-----|-----------------------------------------|--|
| A   | Brand, logo, part number, series number |  |
| В   | Nozzle part number                      |  |