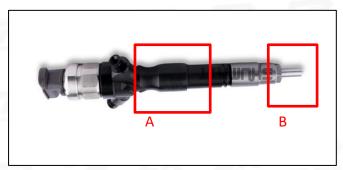

#### 2.1. 095000-8290 Common Rail Diesel Injector Part Number Location

E. g.: See the common rail diesel injector part number as follows:

Pic No.3

| No. | Name                                    |
|-----|-----------------------------------------|
| A   | Brand, logo, part number, series number |
| В   | Nozzle part number                      |