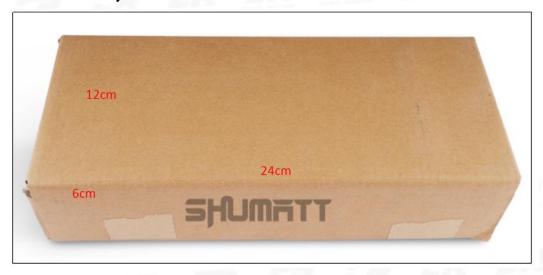

#### (2) Common Rail Diesel Injector Box Size

Pic No.1

| No. | Name                            | Common Rail Diesel Injector Package Size (cm) |
|-----|---------------------------------|-----------------------------------------------|
| 1   | Common Rail Diesel Injector Box | 24*12*6                                       |