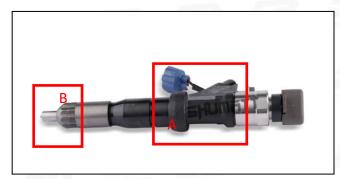

#### 2.1. 095000-8110 Common Rail Diesel Injector Part Number Location

E. g.: See the common rail diesel injector part number as follows:

Pic No.3

| No. | Name                                    |  |  |
|-----|-----------------------------------------|--|--|
| A   | Brand, logo, part number, series number |  |  |
| В   | Nozzle part number                      |  |  |