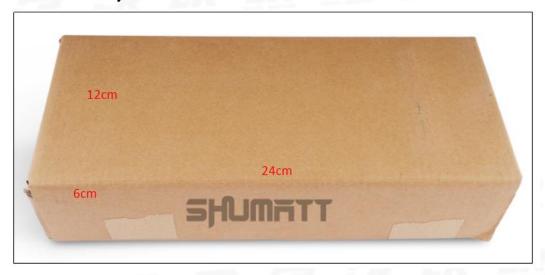

#### (2) Common Rail Diesel Injector Box Size

Pic No.1

| No | ). | Name                            | Common Rail Diesel Injector Package Size (cm) |
|----|----|---------------------------------|-----------------------------------------------|
| 1  |    | Common Rail Diesel Injector Box | 24*12*6                                       |