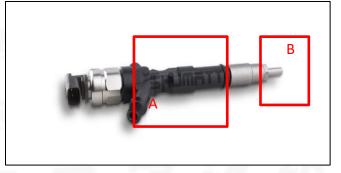

#### 2.1. 095000-8060 Common Rail Diesel Injector Part Number Location

E. g.: See the common rail diesel injector part number as follows:

#### Pic No.3

| No. | Name                                    |  |
|-----|-----------------------------------------|--|
| А   | Brand, logo, part number, series number |  |
| В   | Nozzle part number                      |  |