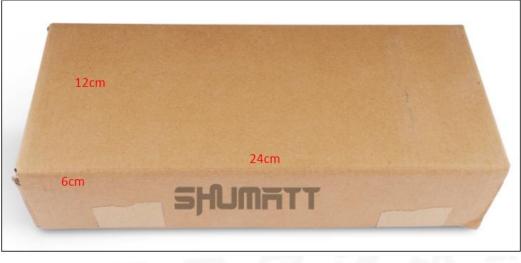

#### (2) Common Rail Diesel Injector Box Size

#### Pic No.1

|   | No. Name |                                 | Common Rail Diesel Injector Package Size (cm) |  |  |
|---|----------|---------------------------------|-----------------------------------------------|--|--|
| ĺ | 1        | Common Rail Diesel Injector Box | 24*12*6                                       |  |  |