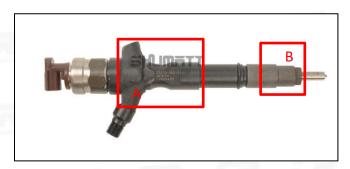

#### 2.1. 095000-7800 Common Rail Diesel Injector Part Number Location

E. g.: See the common rail diesel injector part number as follows:

Pic No.3

| No. | Name                                    |  |
|-----|-----------------------------------------|--|
| A   | Brand, logo, part number, series number |  |
| В   | Nozzle part number                      |  |