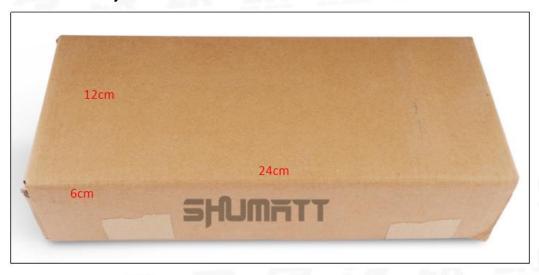

Common Rail Diesel Injector Package Size: 24cm\*12 cm \*6 cm Common Rail Diesel Injector Type: Common Rail Diesel Injector

Common Rail Diesel Injector MOQ: 4 Pieces

#### (2) Common Rail Diesel Injector Box Size

Pic No.1

| No. | Name                            | Name Common Rail Diesel Injector Package Size (cm |  |  |
|-----|---------------------------------|---------------------------------------------------|--|--|
| 1   | Common Rail Diesel Injector Box | 24*12*6                                           |  |  |