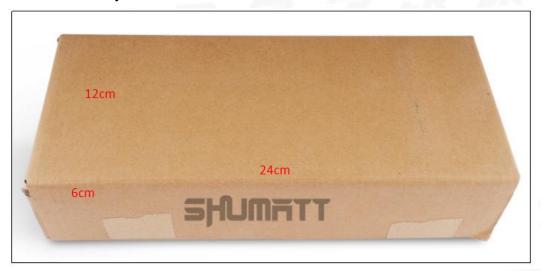

# (2) Common Rail Diesel Injector Box Size

Pic No.1

| No. | Name                                   | Common Rail Diesel Injector Package Size (cm) |  |  |
|-----|----------------------------------------|-----------------------------------------------|--|--|
| 1   | <b>Common Rail Diesel Injector Box</b> | 24*12*6                                       |  |  |