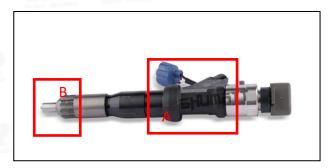

# 2.1. 095000-7784 Common Rail Diesel Injector Part Number Location

E. g.: See the common rail diesel injector part number as follows:

Pic No.3

| No. | Name                                    |
|-----|-----------------------------------------|
| A   | Brand, logo, part number, series number |
| В   | Nozzle part number                      |