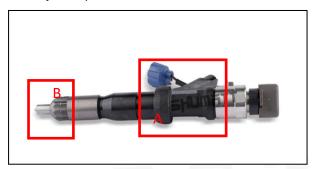

#### 2.1. 095000-7751 Common Rail Diesel Injector Part Number Location

E. g.: See the common rail diesel injector part number as follows:

Pic No.3

| No. | Name                                    |
|-----|-----------------------------------------|
| Α   | Brand, logo, part number, series number |
| В   | Nozzle part number                      |