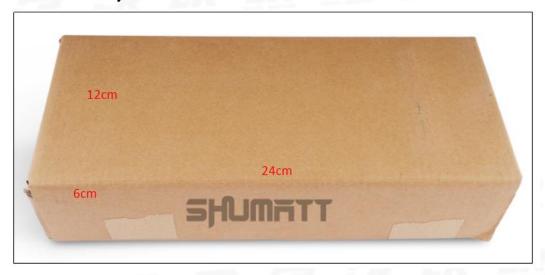

#### (2) Common Rail Diesel Injector Box Size

Pic No.1

| No. | Name                            | ame Common Rail Diesel Injector Package Size (cm) |  |  |
|-----|---------------------------------|---------------------------------------------------|--|--|
| 1   | Common Rail Diesel Injector Box | 24*12*6                                           |  |  |