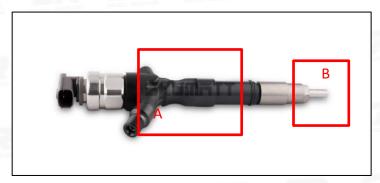

#### 2.1. 095000-7750 Common Rail Diesel Injector Part Number Location

E. g.: See the common rail diesel injector part number as follows:

Pic No.3

| No. | Name                                    |  |
|-----|-----------------------------------------|--|
| A   | Brand, logo, part number, series number |  |
| В   | Nozzle part number                      |  |