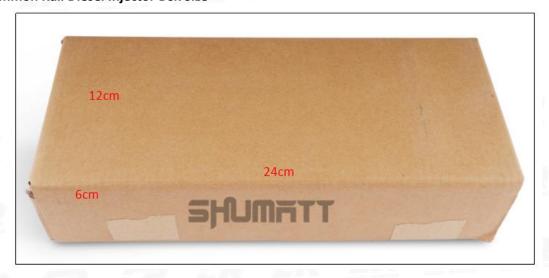

#### (2) Common Rail Diesel Injector Box Size

Pic No.1

| No. | Name                            | Common Rail Diesel Injector Package Size (cm |  |  |
|-----|---------------------------------|----------------------------------------------|--|--|
| 1   | Common Rail Diesel Injector Box | 24*12*6                                      |  |  |