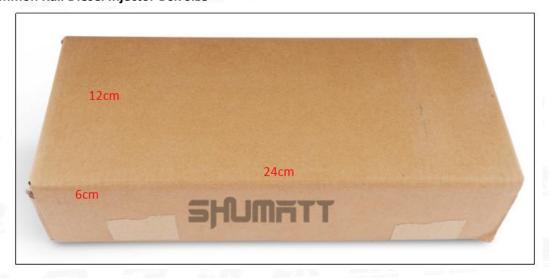

#### (2) Common Rail Diesel Injector Box Size

Pic No.1

| No. | Name                            | Common Rail Diesel Injector Package Size (cm) |
|-----|---------------------------------|-----------------------------------------------|
| 1   | Common Rail Diesel Injector Box | 24*12*6                                       |