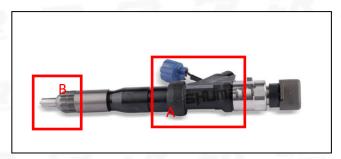

#### 2.1. 095000-7710 Common Rail Diesel Injector Part Number Location

E. g.: See the common rail diesel injector part number as follows:

Pic No.3

| No. | Name                                    |  |  |
|-----|-----------------------------------------|--|--|
| A   | Brand, logo, part number, series number |  |  |
| В   | Nozzle part number                      |  |  |