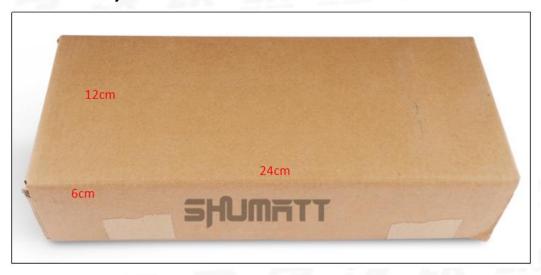

#### (2) Common Rail Diesel Injector Box Size

Pic No.1

| No | ). | Name                            | Common Rail Diesel Injector Package Size (cm) |
|----|----|---------------------------------|-----------------------------------------------|
| 1  |    | Common Rail Diesel Injector Box | 24*12*6                                       |