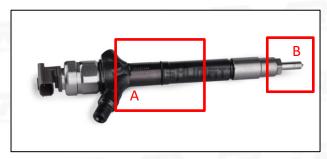

#### 2.1. 095000-7700 Common Rail Diesel Injector Part Number Location

E. g.: See the common rail diesel injector part number as follows:

Pic No.3

| No. | Name                                    |
|-----|-----------------------------------------|
| A   | Brand, logo, part number, series number |
| В   | Nozzle part number                      |