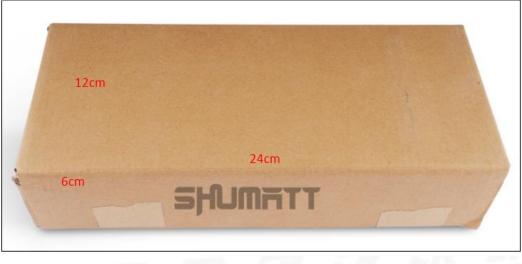

#### (2) Common Rail Diesel Injector Box Size

#### Pic No.1

|   | No. | Name                            | Common Rail Diesel Injector Package Size (cm) |  |  |  |
|---|-----|---------------------------------|-----------------------------------------------|--|--|--|
| ĺ | 1   | Common Rail Diesel Injector Box | 24*12*6                                       |  |  |  |