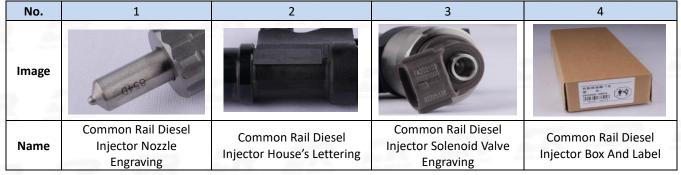

#### 2.1. 095000-7490 Common Rail Diesel Injector Part Number Location

E.g.: See the common rail diesel injector part number as follows: