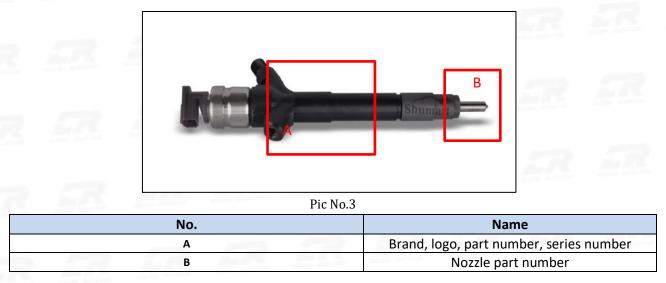

#### 2.1. 095000-7490 Common Rail Diesel Injector Part Number Location

E.g.: See the common rail diesel injector part number as follows: