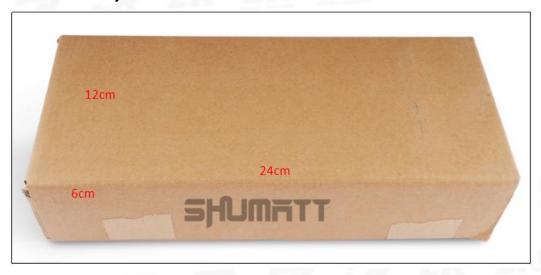

#### (2) Common Rail Diesel Injector Box Size

Pic No.1

| No. | Name                            | Common Rail Diesel Injector Package Size (cm) |
|-----|---------------------------------|-----------------------------------------------|
| 1   | Common Rail Diesel Injector Box | 24*12*6                                       |