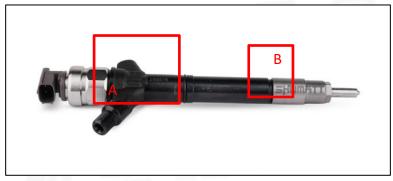

#### 2.1. 095000-7240 Common Rail Diesel Injector Part Number Location

E.g.: See the common rail diesel injector part number as follows:

Pic No.3

| No. | Name                                    |
|-----|-----------------------------------------|
| A   | Brand, logo, part number, series number |
| В   | Nozzle part number                      |