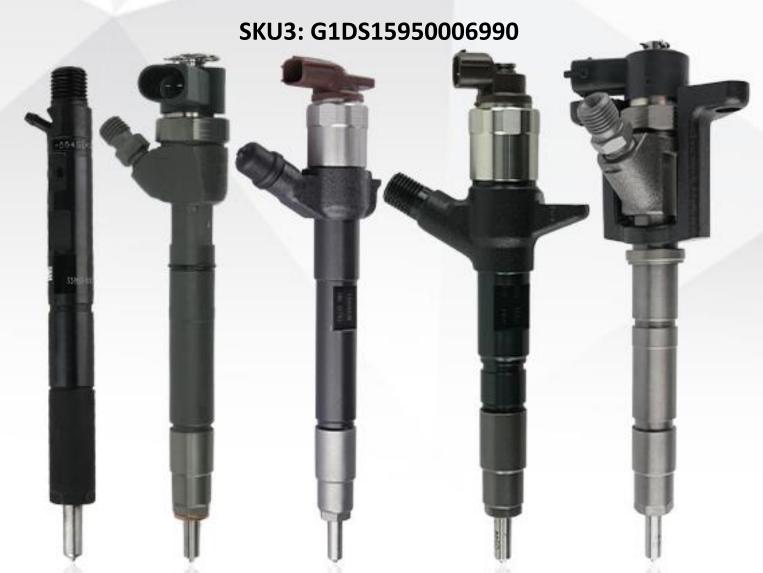

095000-6990 Common Rail Diesel Injector Technical File

SKU1: G1C60950006990

SKU2: G1Y30950006990

o 0445110 0445120 320D

#### 1.1. 095000-6990 Common Rail Diesel Injector Basic Information

| Title 095000-6990 Common Rail Diesel Injector G2 Series China Made |                 |  |  |  |
|--------------------------------------------------------------------|-----------------|--|--|--|
| SKU1                                                               | G1C60950006990  |  |  |  |
| SKU2                                                               | G1Y30950006990  |  |  |  |
| SKU3                                                               | G1DS15950006990 |  |  |  |