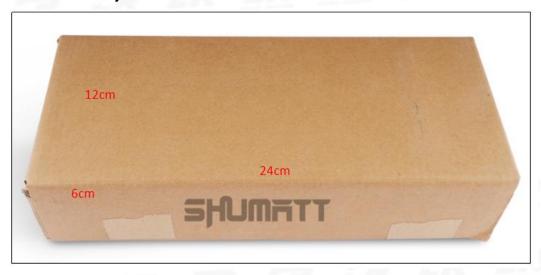

on rail diesel injector assembly, O-ring, gasket, nozzle protective cover, common rail diesel injector house protective cover, solenoid valve protective cover, VCI anti-rust bag, and air bubble bag to avoid personal injury.

• O-ring and gasket are disposable installation accessories, and need to be replaced for re-installation.

▲ The nozzle protective cover, the common rail diesel injector house protective cover, and the solenoid valve protective cover are recyclable accessories that can be reused.

▲ VCI anti-rust bags and bubble bags are non-degradable materials, please dispose of them properly after using.

**A** The common rail diesel injector and the installation parts should be coated with appropriate sealing oil during installation.

#### (2) Common Rail Diesel Injector Box Size



Pic No.1

| No. | Name                            | Common Rail Diesel Injector Package Size (cm) |
|-----|---------------------------------|-----------------------------------------------|
| 1   | Common Rail Diesel Injector Box | 24*12*6                                       |

#### 1.7. 095000-6990 Common Rail Diesel Injector Quality Control

#### (1) Common Rail Diesel Injector Testing

All common rail diesel injectors are tested for electrical characteristics, accuracy, high temperature, low



temperature, withstand voltage, leakage, durability, and various working conditions.

#### (2) Common Rail Diesel Injector Assembling

For quality control during the production and installation process of common rail diesel injectors, our company strictly follows the standard product installa