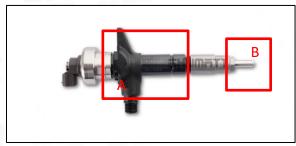

#### 2.1. 095000-6990 Common Rail Diesel Injector Part Number Location

E.g.: See the common rail diesel injector part number as follows:

Pic No.3

| No. | Name                                    |
|-----|-----------------------------------------|
| Α   | Brand, logo, part number, series number |
| В   | Nozzle part number                      |