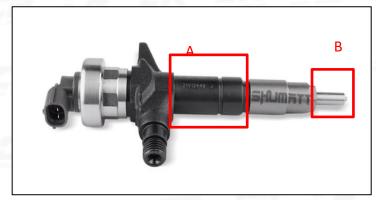

#### 2.1. 095000-6985 Common Rail Diesel Injector Part Number Location

E.g.: See the common rail diesel injector part number as follows:

Pic No.3

| No. | Name                                    |
|-----|-----------------------------------------|
| A   | Brand, logo, part number, series number |
| В   | Nozzle part number                      |