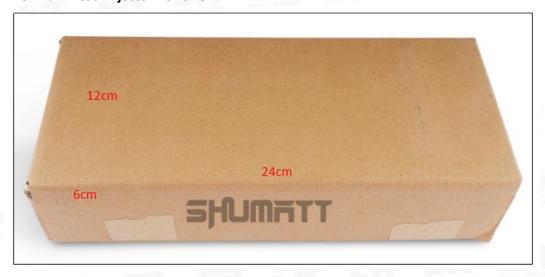

#### (2) Common Rail Diesel Injector Box Size

Pic No.1

| No. | Name                            | Common Rail Diesel Injector Package Size (cm) |  |  |
|-----|---------------------------------|-----------------------------------------------|--|--|
| 1   | Common Rail Diesel Injector Box | 24*12*6                                       |  |  |