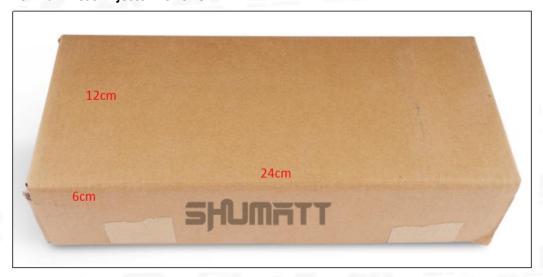

#### (2) Common Rail Diesel Injector Box Size

Pic No.1

| No. | Name                            | Common Rail Diesel Injector Package Size (cm) |
|-----|---------------------------------|-----------------------------------------------|
| 1   | Common Rail Diesel Injector Box | 24*12*6                                       |