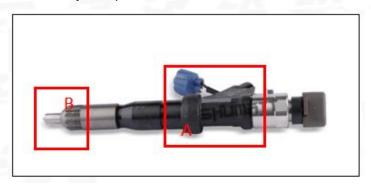

#### 2.1. 095000-6603 Common Rail Diesel Injector Part Number Location

E.g.: See the common rail diesel injector part number as follows:

Pic No.3

| No. | Name                                    |
|-----|-----------------------------------------|
| A   | Brand, logo, part number, series number |
| В   | Nozzle part number                      |