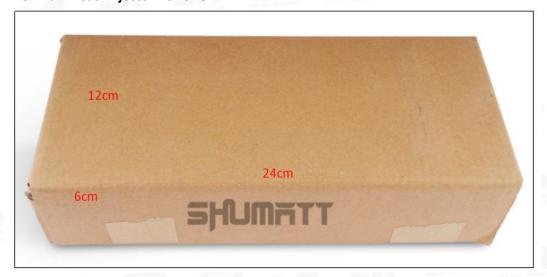

Common Rail Diesel Injector Package Size: 24cm\*12 cm \*6 cm Common Rail Diesel Injector Type: Common Rail Diesel Injector

Common Rail Diesel Injector MOQ: 4 Pieces

1.5. 095000-6253 Common Rail Diesel Injector Customized Service

#### 1.6. 095000-6253 Common Rail Diesel Injector Packing List and Package Size

(1) Common Rail Diesel Injector Spare Parts List

| No.         | 1                                                     | 2                                                                                                             | 3                                                    |
|-------------|-------------------------------------------------------|---------------------------------------------------------------------------------------------------------------|------------------------------------------------------|
| lmage       |                                                       |                                                                                                               |                                                      |
| Name        | Common Rail Diesel Injector Assy                      | O-ring                                                                                                        | Nozzle Cover Cap                                     |
| Description | Common rail diesel injector part number 095000-6253   | Ensure to meet the standard of the sealing performance between the common rail diesel injector and the engine | Protect nozzle holes from being polluted and blocked |
| No.         | 4                                                     | 5                                                                                                             | 6                                                    |
| lmage       |                                                       |                                                                                                               | 0                                                    |
| Name        | Common Rail Diesel Injector<br>Shell Protective Cover | Oil Return Protective Cover                                                                                   | Nozzle Gasket                                        |