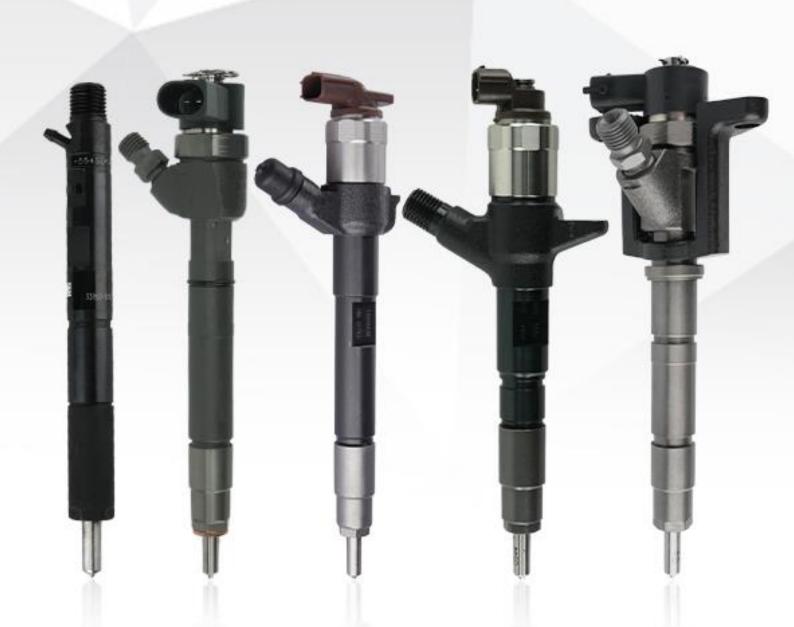

#### 1. 095000-6253 Common Rail Diesel Injector Introduction

#### 1.1. 095000-6253 Common Rail Diesel Injector Basic Information

| Title | 095000-6253 Common Rail Diesel Injector G2 Series China Made New |
|-------|------------------------------------------------------------------|
| SKU   | G1C60950006253                                                   |

#### 1.4. 095000-6253 Common Rail Diesel Injector Parameter

Adaptation System: Common Rail System
Common Rail Diesel Injector Series: G2 Series

Common Rail Diesel Injector Type: Electromagnetic Common Rail Diesel Injector

Applicable For Vehicle: HINO

Common Rail Diesel Injector Size: 22cm\*8 cm \*4 cm
Common Rail Diesel Injector Net Weight: 0.8kg
Common Rail Diesel Injector Gross Weight: 0.9kg
Common Rail Diesel Injector Quality: China Made New