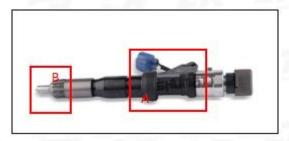

#### 2.1. 095000-5840 Common Rail Diesel Injector Part Number Location

E.g.: See the common rail diesel injector part number as follows:

Pic No.3

| No. | Name                                    |
|-----|-----------------------------------------|
| A   | Brand, logo, part number, series number |
| В   | Nozzle part number                      |