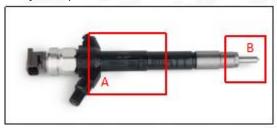

#### 2.1. 095000-5761 Common Rail Diesel Injector Part Number Location

E.g.: See the common rail diesel injector part number as follows:

Pic No.3

| No. | Name                                    |
|-----|-----------------------------------------|
| A   | Brand, logo, part number, series number |
| В   | Nozzle part number                      |