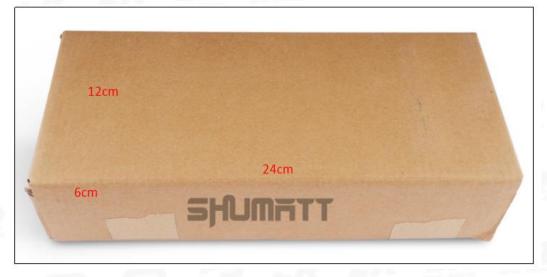

#### (2) Common Rail Diesel Injector Box Size

Pic No.1

| No. | Name                            | Common Rail Diesel Injector Package Size (cm) |
|-----|---------------------------------|-----------------------------------------------|
| 1   | Common Rail Diesel Injector Box | 24*12*6                                       |