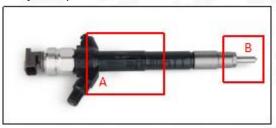

#### 2.1. 095000-5760 Common Rail Diesel Injector Part Number Location

E.g.: See the common rail diesel injector part number as follows:

Pic No.3

| No. | Name                                    |  |  |
|-----|-----------------------------------------|--|--|
| A   | Brand, logo, part number, series number |  |  |
| В   | Nozzle part number                      |  |  |