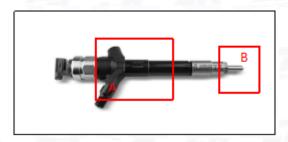

#### 2.1. 095000-5600 Common Rail Diesel Injector Part Number Location

E.g.: See the common rail diesel injector part number as follows:

Pic No.3

| No. | Name                                    |
|-----|-----------------------------------------|
| A   | Brand, logo, part number, series number |
| В   | Nozzle part number                      |