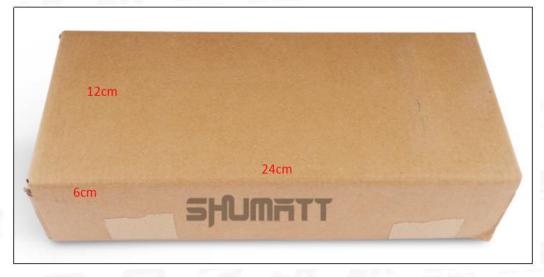

Common Rail Diesel Injector Package Size: 24cm\*12 cm \*6 cm Common Rail Diesel Injector Type: Common Rail Diesel Injector

Common Rail Diesel Injector MOQ: 4 Pieces

#### (2) Common Rail Diesel Injector Box Size

Pic No.1

| No. | Name                            | Common Rail Diesel Injector Package Size (cm) |
|-----|---------------------------------|-----------------------------------------------|
| 1   | Common Rail Diesel Injector Box | 24*12*6                                       |