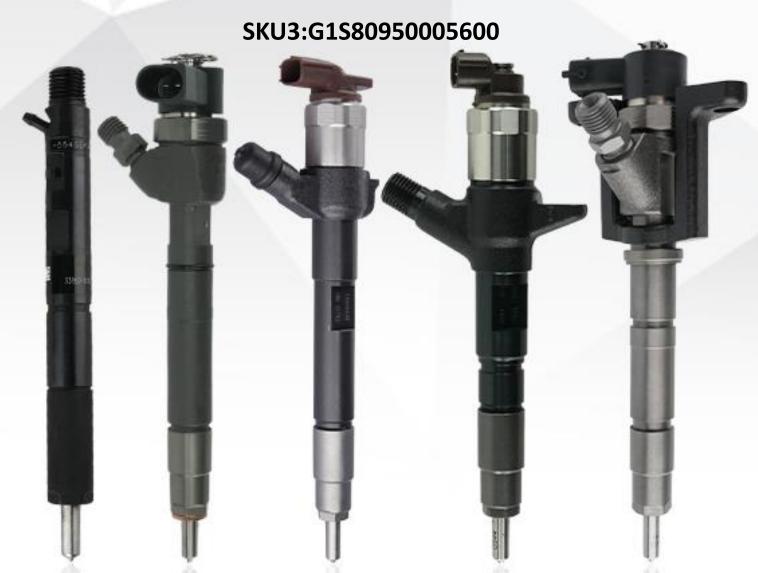

#### 1.1. 095000-5600 Common Rail Diesel Injector Basic Information

| Title 095000-5600 Common Rail Diesel Injector G2 Series China Made New |                |  |  |
|------------------------------------------------------------------------|----------------|--|--|
| SKU1                                                                   | G1C60950005600 |  |  |
| SKU2                                                                   | G3L30950005600 |  |  |
| SKU3                                                                   | G1S80950005600 |  |  |