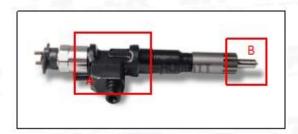

#### 2.1. 095000-5511 Common Rail Diesel Injector Part Number Location

E.g.: See the common rail diesel injector part number as follows:

Pic No.3

| No. | Name                                    |
|-----|-----------------------------------------|
| A   | Brand, logo, part number, series number |
| В   | Nozzle part number                      |