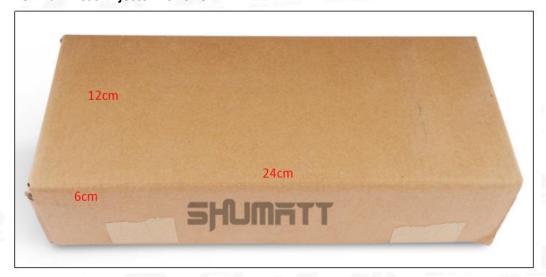

#### (2) Common Rail Diesel Injector Box Size

Pic No.1

| No. | Name                            | Common Rail Diesel Injector Package Size (cm) |
|-----|---------------------------------|-----------------------------------------------|
| 1   | Common Rail Diesel Injector Box | 24*12*6                                       |