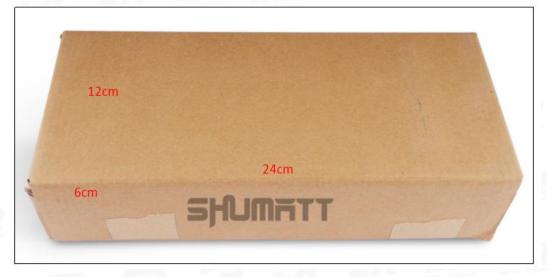

Common Rail Diesel Injector Package Size: 24cm\*12 cm \*6 cm Common Rail Diesel Injector Type: Common Rail Diesel Injector

Common Rail Diesel Injector MOQ: 4 Pieces

#### (2) Common Rail Diesel Injector Box Size

Pic No.1

| No. | Name Common Rail Diesel Injector Package Size |                                       |  |
|-----|-----------------------------------------------|---------------------------------------|--|
| 1   | Common Rail Diesel Injector Box               | nmon Rail Diesel Injector Box 24*12*6 |  |