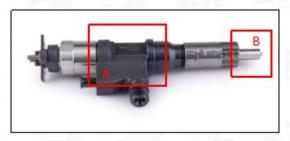

#### 2.1. 095000-5471 Common Rail Diesel Injector Part Number Location

E.g.: See the common rail diesel injector part number as follows:

Pic No.3

| No. | Name                                    |  |
|-----|-----------------------------------------|--|
| A   | Brand, logo, part number, series number |  |
| В   | Nozzle part number                      |  |