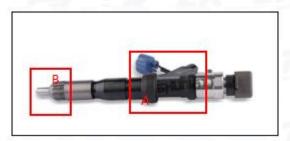

#### 2.1. 095000-5450 Common Rail Diesel Injector Part Number Location

E.g.: See the common rail diesel injector part number as follows:

Pic No.3

| No. | Name                                    |  |
|-----|-----------------------------------------|--|
| A   | Brand, logo, part number, series number |  |
| В   | Nozzle part number                      |  |