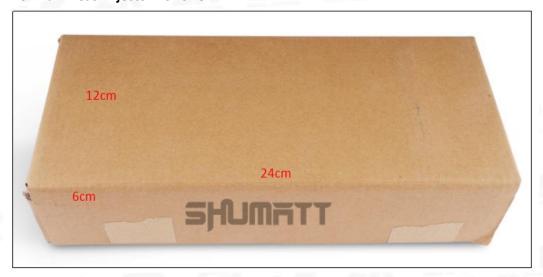

#### (2) Common Rail Diesel Injector Box Size

Pic No.1

| No. | Name                            | Name Common Rail Diesel Injector Package Size (cm |  |  |
|-----|---------------------------------|---------------------------------------------------|--|--|
| 1   | Common Rail Diesel Injector Box | 24*12*6                                           |  |  |